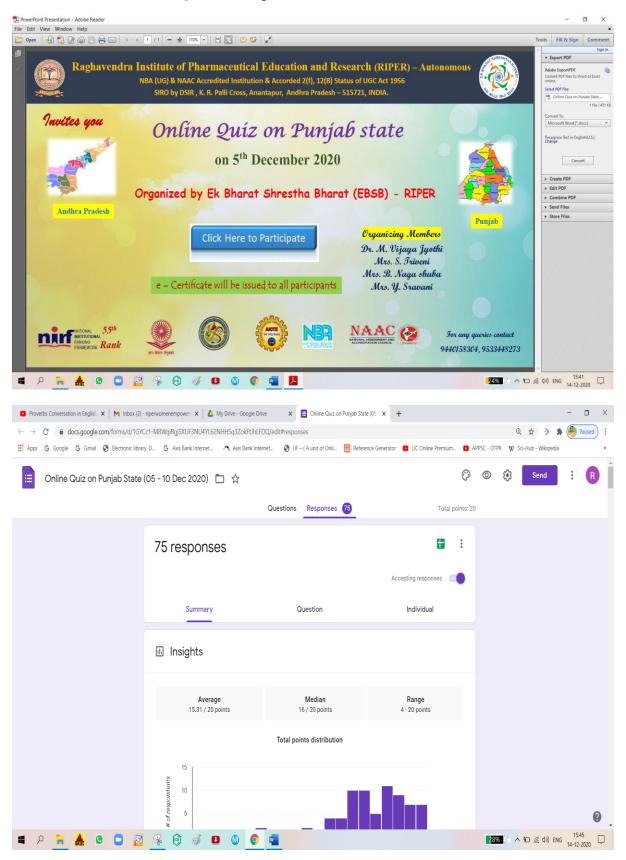

## **Invitation Brochure for Quiz on Punjab State @ EBSB**

Salutation
responses

We conducted online quiz programme on Punjab state. Totally 75 members of students (B. Pharm and Pharm. D) were participated on online.