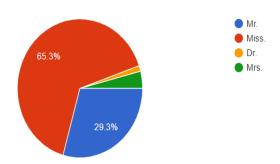

## **Invitation Brochure for Quiz on Punjab State @ EBSB**

Salutation
responses

We conducted online quiz programme on Punjab state. Totally 75 members of students (B. Pharm and Pharm. D) were participated on online.