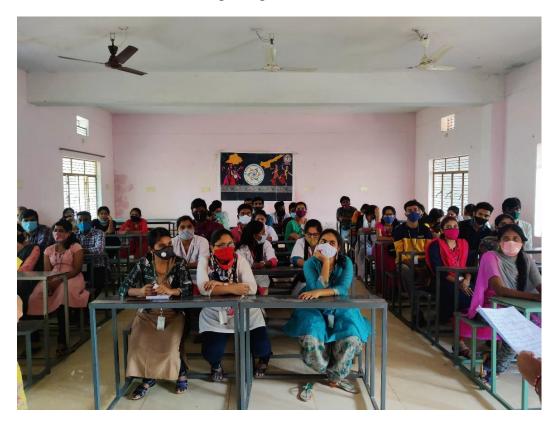

## **Offline Quiz:**

We conducted offline quiz programme also on Punjab state. Totally 50 members of students (B. Pharm and Pharm. D) were participated on offline.

Quiz offline mode – Video link: <a href="https://www.youtube.com/watch?v=LwIcAMOw6BQ">https://www.youtube.com/watch?v=LwIcAMOw6BQ</a>